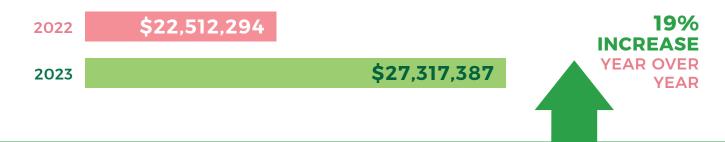

Total Assets of the Foundation were **\$27.5 million**, representing a 20% increase over the \$22.9 million reported at the end of 2022. Liabilities totaled \$78,290 and consisted mainly of \$35,744 of scholarships payable, \$42,211 of accounts payable (including accrued payroll and vacation), and less than \$400 of capital

lease obligations. Net Assets totaled \$27.4 million at the end of 2023; a 21.6% increase from \$22.5 million in 2022. The Foundation ended 2023 with Total Revenues of **\$7.6 million**, a 58% increase over 2022. Expenses for the year were \$2.7 million, which was a 63% decrease over the year ended 12/31/2022. Contributions experienced a growth rate of 10%. Membership Fees and Endowments decreased slightly year over year.

# **Total Assets**