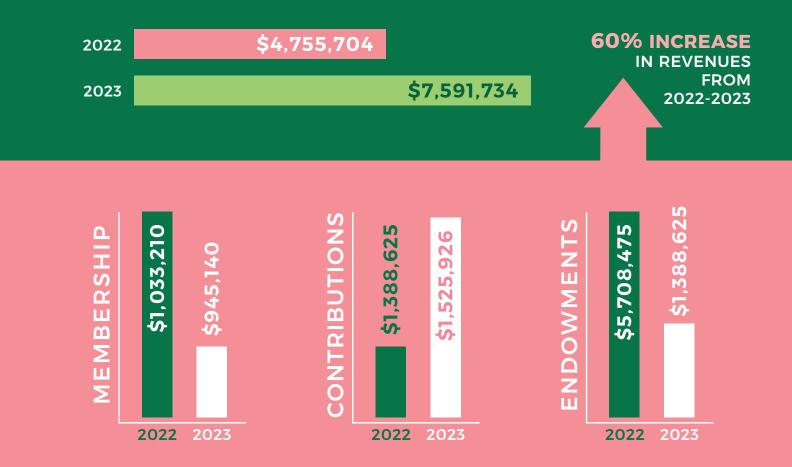

Total Assets of the Foundation were **\$27.5 million**, representing a 20% increase over the \$22.9 million reported at the end of 2022. Liabilities totaled \$78,290 and consisted mainly of \$35,744 of scholarships payable, \$42,211 of accounts payable (including accrued payroll and vacation), and less than \$400 of capital

lease obligations. Net Assets totaled \$27.4 million at the end of 2023; a 21.6% increase from \$22.5 million in 2022. The Foundation ended 2023 with Total Revenues of **\$7.6 million**, a 58% increase over 2022. Expenses for the year were \$2.7 million, which was a 63% decrease over the year ended 12/31/2022. Contributions experienced a growth rate of 10%. Membership Fees and Endowments decreased slightly year over year.

#### **ENDOWMENTS**

Total endowments managed by EAF grew slight to 483 in 2023 from 475 at the end of 2022. The permanently restricted, capitalized portfolio increased 4% to 382 from 366. Steady growth in the capitalized endowment portfolio provides the foundation a solid funding base to award scholarships and community assistance grants in perpetuity. Increases in annual giving across all EAF programs enable us to support the educational goals of students around the world.