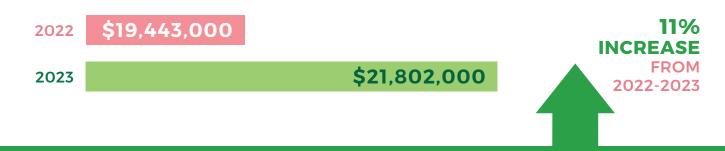

Total Assets of the Foundation were **\$27.5 million**, representing a 20% increase over the \$22.9 million reported at the end of 2022. Liabilities totaled \$78,290 and consisted mainly of \$35,744 of scholarships payable, \$42,211 of accounts payable (including accrued payroll and vacation), and less than \$400 of capital

#### **INVESTMENT PERFORMANCE**

Investments are the largest asset totaling \$21.8 million, which make up 79.6% of Total Net Assets. The EAF investment portfolio rebounded during 2023 and continues to meet its performance targets. Yielding \$2.5 million in investment income during the year, the portfolio continues to provide a positive yield to each eligible endowment account based on positive net earnings less a slight inflation factor. Careful financial stewardship, portfolio diversification and strong financial results contribute positively to the process by which the Foundation's mission to support lifelong learning is achieved.